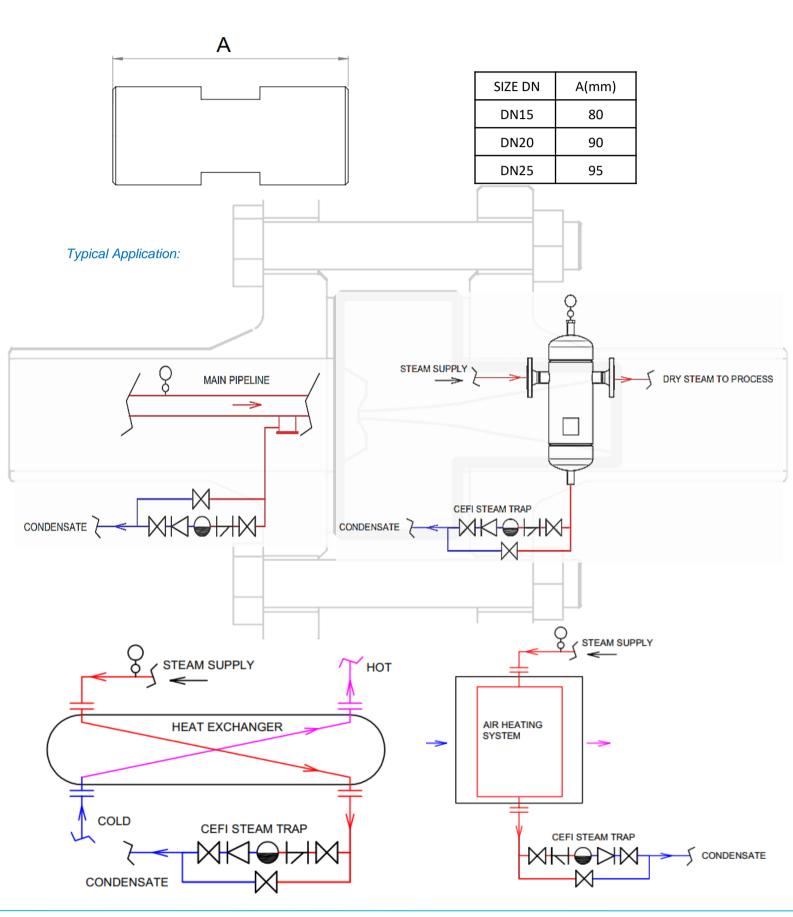

Typical Application:

CEFI 25 steam trap with inline pipe connections are used for release condensate and air in industrial process applications such as process heating, heat exchangers, air heater, condensate from main pipeline, steam humidity separator...

## **CEFI 25 STEAM TRAP**

Dimensions (mm):