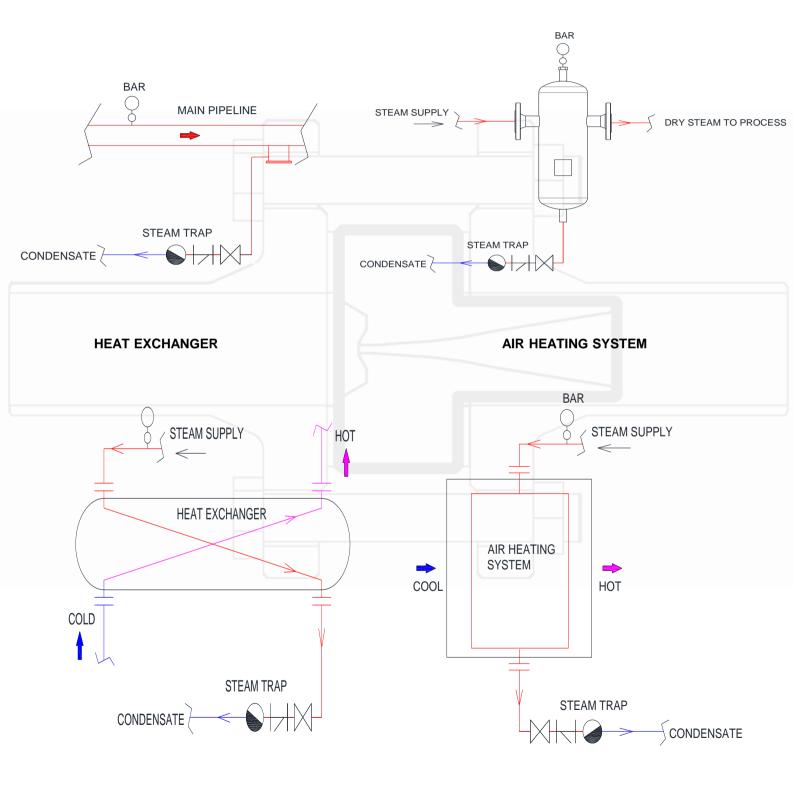

### Typical Application:

CEFI 25 steam trap with inline pipe connections are used for release condensate and air in industrial process applications such as process heating, heat exchangers, air heater, condensate from main pipeline, steam humidity separator...

# **CEFI 22 STEAM TRAP**

Typical Application:

STEAM SEPARATOR

## **STEAM PIPLINE**