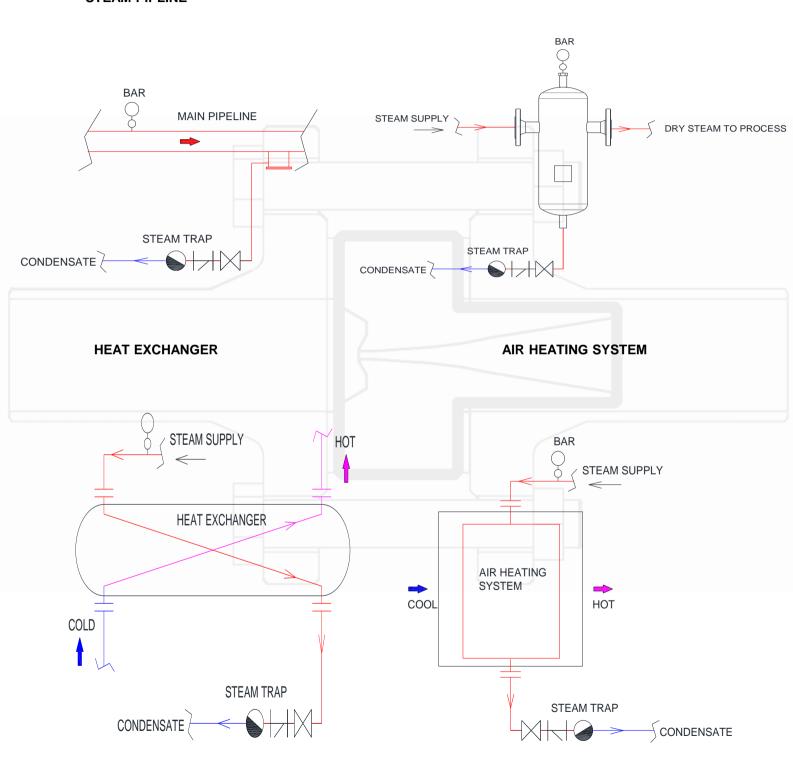

### Typical Applications

**CEFI 22** steam trap with miline pipe connections are used for release condensate and air in industrial process applications such as process heating, heat exchangers, air heater, condensate from main pipeline, steam humidity separator...

# **CEFI 22 STEAM TRAP**

Typical Application:

#### **STEAM PIPLINE**

#### STEAM SEPARATOR